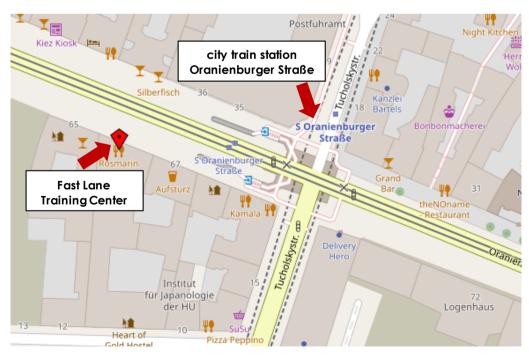

### Directions

Fast Lane Institute for Knowledge Transfer GmbH Oranienburger Straße 66 / 1. OG 10117 Berlin-Mitte

Phone: +49 30 814 51333-10 Email: info@flane.de

Quicklinks: Route planer

Flight connection Berlin Railway connection www.flane.de/en

www.openstreetmap.de

### Train/S-Bahn, city train station Oranienburger Straße

(Travel time approx. 15 minutes)

- Berlin main station lines M5 to "Oranienburger Straße"
- Berlin Station Zoo: S5, S7 or S75 to Berlin "main station" Following take M5 (direction Zingster street) to "city train station Oranienburger Straße" From there it is only 50 meters to our training center.